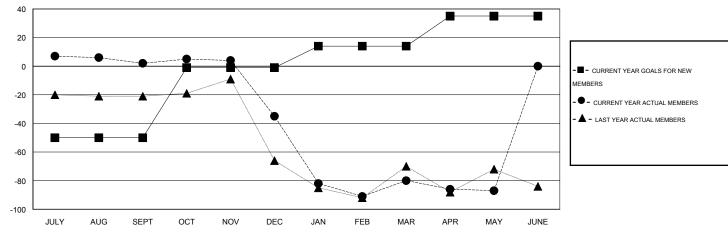

#### GOALS AND ACTUAL MEMBERS CUMULATIVE

| DROPPED CLUBS: 4 |     | 25 CLUBS OF 43 ADDED 1 OR MORE | GENDER DISTRIBUTION  |                              |           |
|------------------|-----|--------------------------------|----------------------|------------------------------|-----------|
|                  |     | NEW MEMBERS                    | MALE<br>FEMALE       | 701 (74.81%)<br>236 (25.19%) |           |
| DROPPED MEMBERS  |     |                                | FEMALE               | 200 (23.1970)                |           |
| DECEASED         | 12  | CLICK HERE FOR HEALTH          |                      |                              | 101       |
| CLUB CANCELLED   | 28  | ASSESSMENT DATA                | FAMILY UNIT MEMBERS  |                              | 191<br>94 |
| OTHER            | 150 |                                | HEAD OF HOUSEHOLD    |                              |           |
| TOTAL            | 190 |                                | NON-HEAD OF HOUSEHOL | 97                           |           |